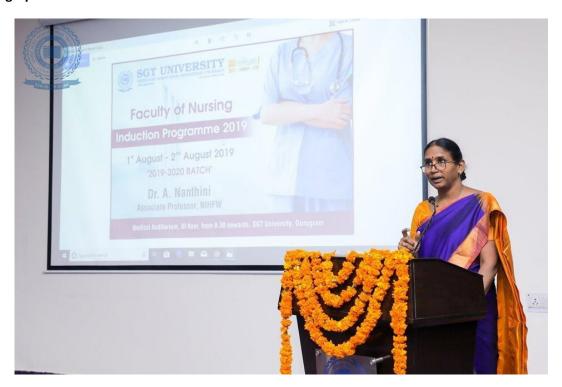

## **Photographs**

Guest lecture delivered by Ms. A Nanthini, Associate professor, Department of CHA, <a href="NIHFW">NIHFW</a>

B.sc.1<sup>st</sup> year and P.B.bsc. 1<sup>st</sup> year Students of Faculty of Nursing attending Induction