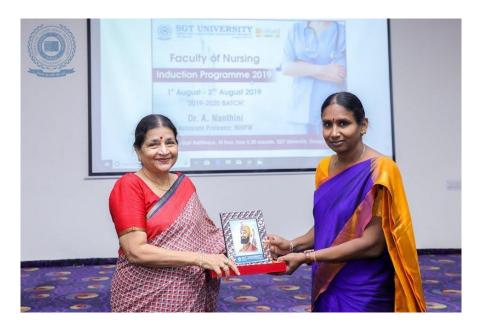

<u>Programme</u>

**Prof. Santost Mehata, Dean Faculty of Nursing Presenting Memento to Guest** 

Ms. Sarika Yadav Coordinator